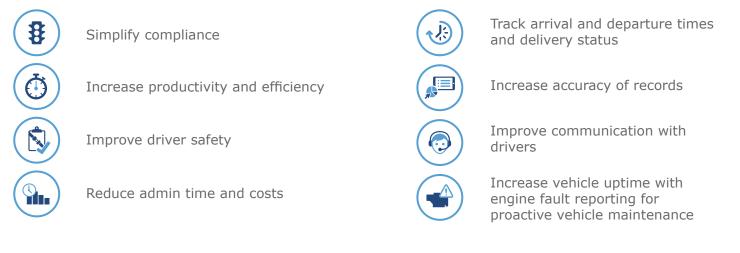

elf Android and iOS devices (BYOD)\*
- Open and flexible solution for adding apps or integrating with other systems



Request a Demo traxxisgps.com/free-demo sales@traxxisgps.com TraxxisGPS
 @TraxxisGPS
 TraxxisGPS

# ELD Solution on an Industry-Leading Platform

Geotab's electronic logging solution offers benefits for both drivers and fleet managers. Drivers can use Geotab Drive to easily record Hours of Service status and complete vehicle inspections from their tablet or smartphone. The intuitive app guides them through the process step-by-step. Managers can stay up-to-date on fleet compliance with real-time access to information in MyGeotab, including violation alerts, and detailed reports on driver logs and remaining hours.



#### ELDs provide many benefits to carriers and drivers:





### A Future-Proof ELD Solution

Geotab goes beyond the ELD mandate requirements by providing you with a secure, open telematics platform that evolves with your business. Build your own custom solutions, or integrate with your transport management system (TMS) - the choice is yours. Choose an ELD solution that gives you more.

\* Devices must have a data plan and location services activated.



Request a Demo traxxisgps.com sales@traxxisgps.com