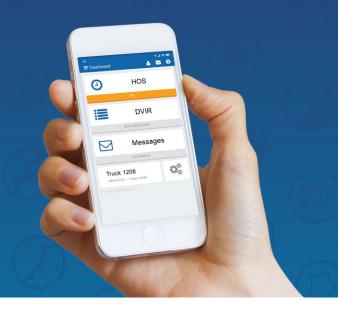

# Dashboard Dashboard Image: Dashboard Image:

Download Geotab Drive free on the Google Play Store and Apple App Store.

App Store

#### Key Features:

- FMCSA compliant
- User-friendly dashboard
- Hours of Service reporting
- Automatic duty status changes
- Alerts for violations and drivers not logged in
- End-to-end vehicle inspection workflow
- Driver Identification