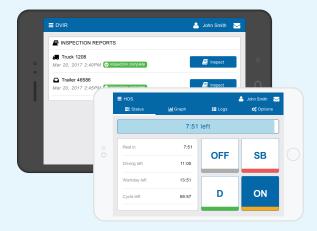

# ELD Solution on an Industry-Leading Platform

Geotab's electronic logging solution offers benefits for both drivers and fleet managers. Drivers can use Geotab Drive to easily record Hours of Service status and complete vehicle inspections from their tablet or smartphone. The intuitive app guides them through the process step-by-step. Managers can stay up-to-date on fleet compliance with real-time access to information in MyGeotab, including violation alerts, and detailed reports on driver logs and remaining hours.