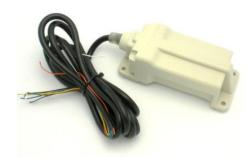

## AT12 EQ ASSET TRACKING DEVICE

The AT12 EQ is part of the Vehiclepath tracking line. While the device requires a power source, it does contain an internal back up battery.

This unit has been specifically designed and engineered to update on a daily basis or manual locate. It will automatically generate unauthorized movement alerts if an automatically generated perimeter fence is broken. The device will continue to provide an unauthorized movement alert every 30 minutes until stationary. Once stationary, the device creates its own circular perimeter fence, one mile in diameter.

The AT12 EQ can be installed on any asset that contains a 12 or 24 volt power source. The device is built to withstand harsh environments and is waterproof. Its cellular and GPS antennas are completely integrated. The AT12 EQ is supported by our optional 2 and 3-year extended manufacturer's warranty.